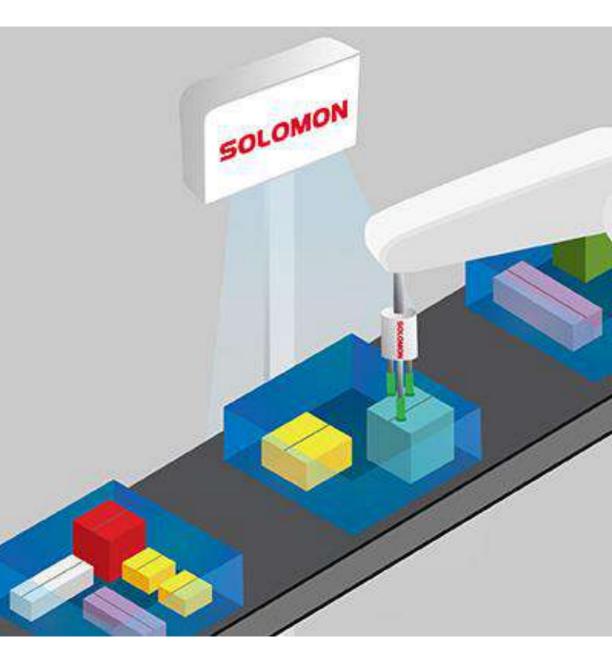

## **Intelligent Packaging Solution**

Solomon AccuPick SmartPack represents the state-of-the-art robotic pick-andplace packaging solution. SOLOMON

Powered by advanced AI and 3D vision, SmartPack ensures boxes/bins are filled optimally for various types of packaging applications. Beyond automating a traditionally manual task, SmartPack generates a superior return on investment by reducing the dimensional weight of the packages, lowering both shipping costs and the amount of packaging materials used.

## **SOLOMON** Vision with Intelligence

Human-like vision to locate diverse objects

Vision controlled grippers to ensure the smooth handling of different objects

Fast dimensioning and precise placement of the objects in a box