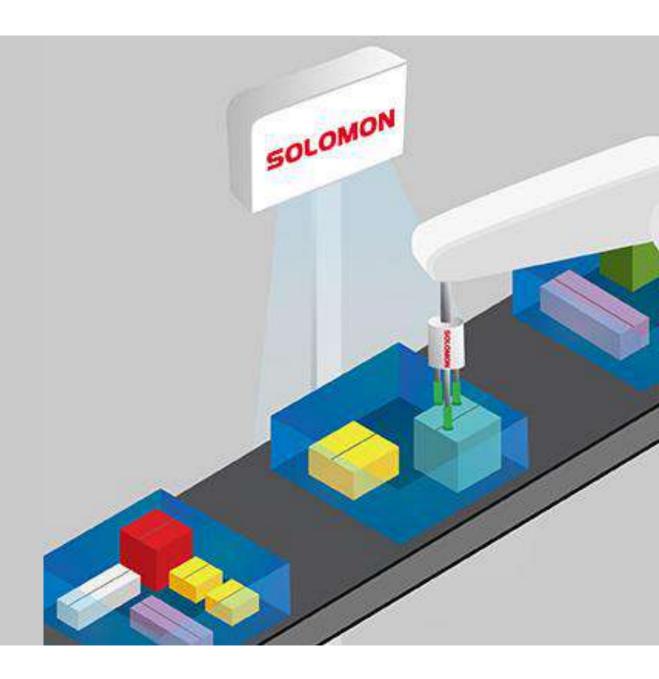

## **SOLOMON** Vision with Intelligence

Human-like vision to locate diverse objects

Vision controlled grippers to ensure the smooth handling of different objects

Fast dimensioning and precise placement of the objects in a box