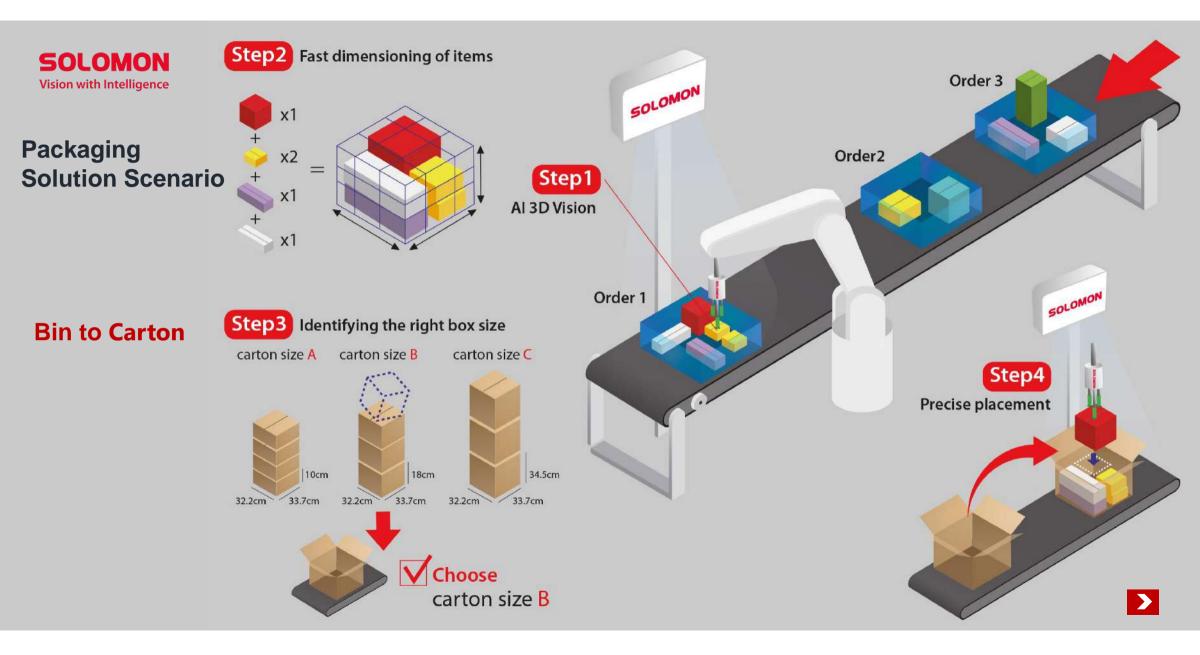

## **Intelligent Packaging Solution**

Solomon AccuPick SmartPack represents the state-of-the-art robotic pick-andplace packaging solution. SOLOMON

Powered by advanced AI and 3D vision, SmartPack ensures boxes/bins are filled optimally for various types of packaging applications. Beyond automating a traditionally manual task, SmartPack generates a superior return on investment by reducing the dimensional weight of the packages, lowering both shipping costs and the amount of packaging materials used.

## **SOLOMON** Vision with Intelligence

Human-like vision to locate diverse objects

Vision controlled grippers to ensure the smooth handling of different objects

Fast dimensioning and precise placement of the objects in a box