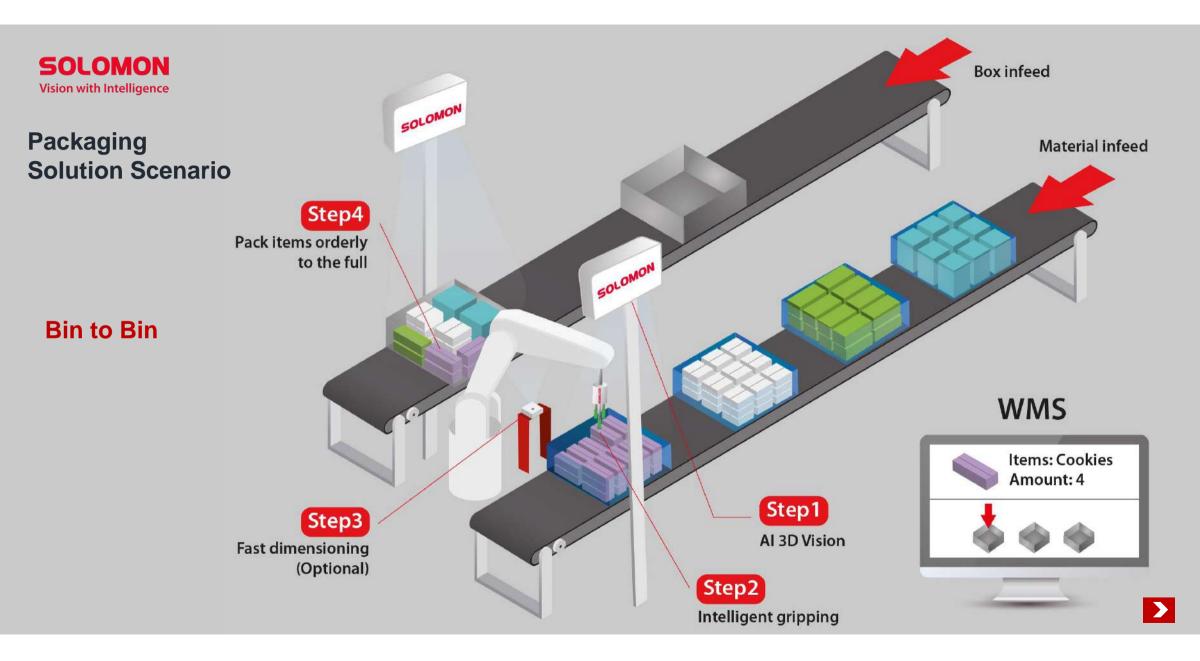

## **Intelligent Packaging Solution**

Solomon AccuPick SmartPack represents the state-of-the-art robotic pick-andplace packaging solution. SOLOMON

Powered by advanced AI and 3D vision, SmartPack ensures boxes/bins are filled optimally for various types of packaging applications. Beyond automating a traditionally manual task, SmartPack generates a superior return on investment by reducing the dimensional weight of the packages, lowering both shipping costs and the amount of packaging materials used.

## **SOLOMON** Vision with Intelligence

Human-like vision to locate diverse objects

Vision controlled grippers to ensure the smooth handling of different objects

Fast dimensioning and precise placement of the objects in a box