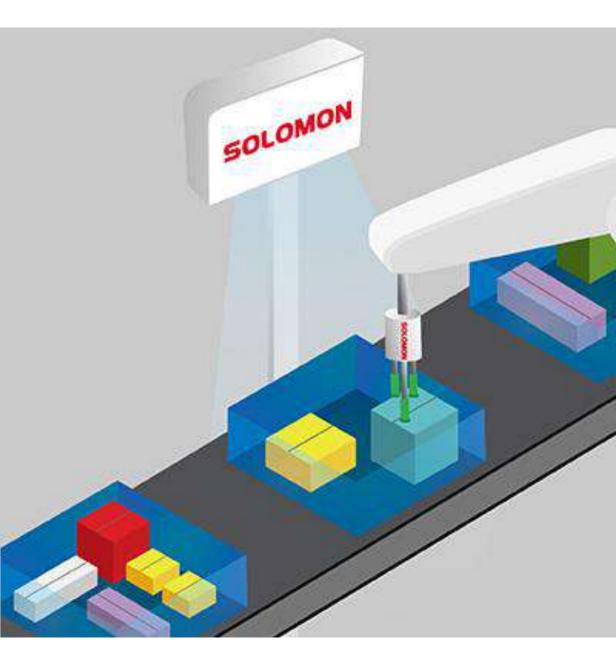

## **Intelligent Packaging Solution**

Solomon AccuPick SmartPack represents the state-of-the-art robotic pick-andplace packaging solution. SOLOMON

Powered by advanced AI and 3D vision, SmartPack ensures boxes/bins are filled optimally for various types of packaging applications. Beyond automating a traditionally manual task, SmartPack generates a superior return on investment by reducing the dimensional weight of the packages, lowering both shipping costs and the amount of packaging materials used.

## **SOLOMON** Vision with Intelligence

Human-like vision to locate diverse objects

Vision controlled grippers to ensure the smooth handling of different objects

Fast dimensioning and precise placement of the objects in a box